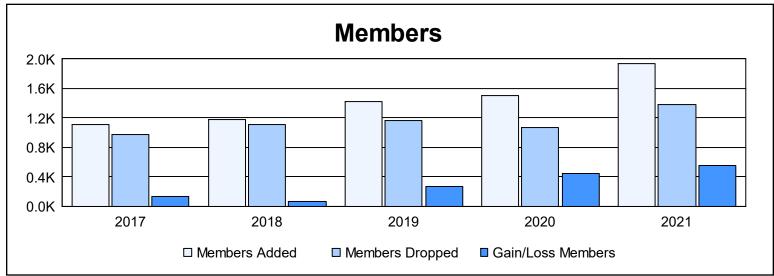

District 317 A

As of June 2021 Cumulative

| Year      | New<br>Clubs | Dropped<br>Clubs | Gain/<br>Loss<br>Clubs | New<br>Members | Charter<br>Members | Reinstate<br>Members | Transfer<br>Members | Total<br>Member<br>Added | Total<br>Members<br>Dropped | Gain/<br>Loss<br>Members |
|-----------|--------------|------------------|------------------------|----------------|--------------------|----------------------|---------------------|--------------------------|-----------------------------|--------------------------|
| 2016-2017 | 11           | 7                | 4                      | 654            | 389                | 57                   | 7                   | 1,107                    | 971                         | 136                      |
| 2017-2018 | 11           | 8                | 3                      | 884            | 243                | 45                   | 13                  | 1,185                    | 1,113                       | 72                       |
| 2018-2019 | 27           | 6                | 21                     | 568            | 749                | 96                   | 11                  | 1,424                    | 1,160                       | 264                      |
| 2019-2020 | 31           | 1                | 30                     | 651            | 735                | 100                  | 23                  | 1,509                    | 1,065                       | 444                      |
| 2020-2021 | 34           | 17               | 17                     | 996            | 856                | 51                   | 33                  | 1,936                    | 1,376                       | 560                      |
| Average   | 23           | 8                | 15                     | 751            | 594                | 70                   | 17                  | 1,432                    | 1,137                       | 295                      |