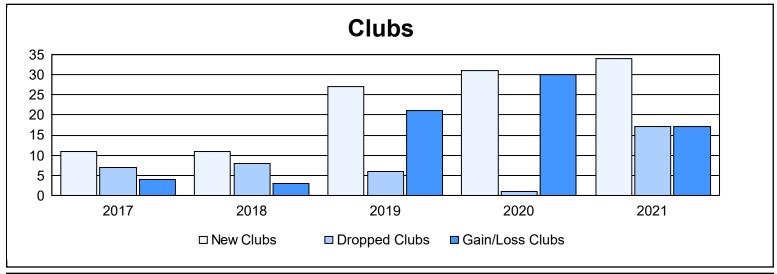

District 317 A

As of June 2021 Cumulative

| Year      | New<br>Clubs | Dropped<br>Clubs | Gain/<br>Loss<br>Clubs | New<br>Members | Charter<br>Members | Reinstate<br>Members | Transfer<br>Members | Total<br>Member<br>Added | Total<br>Members<br>Dropped | Gain/<br>Loss<br>Members |
|-----------|--------------|------------------|------------------------|----------------|--------------------|----------------------|---------------------|--------------------------|-----------------------------|--------------------------|
| 2016-2017 | 11           | 7                | 4                      | 654            | 389                | 57                   | 7                   | 1,107                    | 971                         | 136                      |
| 2017-2018 | 11           | 8                | 3                      | 884            | 243                | 45                   | 13                  | 1,185                    | 1,113                       | 72                       |
| 2018-2019 | 27           | 6                | 21                     | 568            | 749                | 96                   | 11                  | 1,424                    | 1,160                       | 264                      |
| 2019-2020 | 31           | 1                | 30                     | 651            | 735                | 100                  | 23                  | 1,509                    | 1,065                       | 444                      |
| 2020-2021 | 34           | 17               | 17                     | 996            | 856                | 51                   | 33                  | 1,936                    | 1,376                       | 560                      |
| Average   | 23           | 8                | 15                     | 751            | 594                | 70                   | 17                  | 1,432                    | 1,137                       | 295                      |